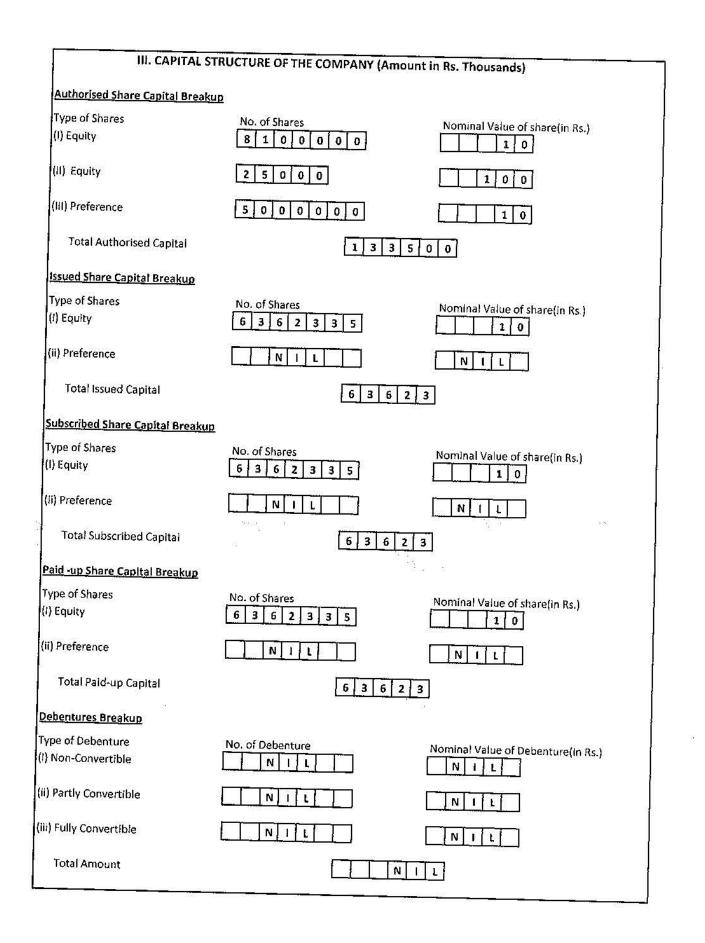

## Form for filing annual return by a company having a share capital with the Registrar

| Note - All fields marked in * are to be mandatorily filled. |                          |                                                          |  |  |  |
|-------------------------------------------------------------|--------------------------|----------------------------------------------------------|--|--|--|
| Authorised capital of the company as                        | on the date of filling   | (in Rs.) 133500000.00                                    |  |  |  |
| 1(a) *Corporate identity number (CIN                        | N) of company U22121R    | J1995PTC009437 Pre-Fill                                  |  |  |  |
| (b) Global location number (GLN) c                          | f company                |                                                          |  |  |  |
| 2(a) Name of the company                                    | RAJ MULTI COLOUR PR      | IVATE LIMITED                                            |  |  |  |
| (b) *Address of the Line I B-6                              | S, UDYOG VIHAR           |                                                          |  |  |  |
|                                                             | KHAR                     |                                                          |  |  |  |
| * City                                                      | AIPUR                    |                                                          |  |  |  |
| * State                                                     | jasthan-RJ               |                                                          |  |  |  |
| Country                                                     | DIA                      |                                                          |  |  |  |
| * Pin code 31                                               | 3001                     |                                                          |  |  |  |
| (c) Telephone number with STD coc                           | le                       | (d) Fax                                                  |  |  |  |
| (e) * e-mail ID of the company arn                          | nishra@mirajgroup.in     |                                                          |  |  |  |
| (f) Website                                                 |                          |                                                          |  |  |  |
| 3. * Whether shares listed on recogn                        | ised stock exchange      | 🔿 Yes 💿 No                                               |  |  |  |
| If yes, stoc                                                | k exchange code: A       | B                                                        |  |  |  |
| 4. * Financial year end date to which                       | the annual general meet  | ing (AGM) relates 31/03/2014 (DD/MM/YYYY)                |  |  |  |
| 5. * Whether annual general meeting                         | (AGM) held               | Yes No                                                   |  |  |  |
| (a) If yes, date of AGM                                     |                          | 09/09/2014 (DD/MM/YYYY)                                  |  |  |  |
| (b) * Due date of AGM                                       |                          | 30/09/2014 (DD/MM/YYYY)                                  |  |  |  |
| (c) * Whether any extension for fina                        | ncial year or AGM grante | d OYes No                                                |  |  |  |
| (d) If yes, due date of AGM after gra                       | ant of extension         | (DD/MM/YYYY)                                             |  |  |  |
| I. Capital Structure of the c                               | company as on the o      | date of AGM or latest due date thereof                   |  |  |  |
| 6. * Authorised capital of the compa                        | ny (in Rs.) 133,500      | 0,000.00                                                 |  |  |  |
| Break up of Authorised capital                              |                          |                                                          |  |  |  |
| * Number of equity shares                                   | 8,125,000                | Total amount of equity shares (in Rs.) 83,500,000.00     |  |  |  |
| Nominal amount per equity share                             | 8100000@10 AND 250       | 000@100 PER EQUITY SHARE                                 |  |  |  |
| *Number of preference shares                                | 5,000,000                | Total amount of preference shares (in Rs.) 50,000,000.00 |  |  |  |
| Nominal amount per preference share                         | 10                       |                                                          |  |  |  |
| Number of unclassified shares                               | 0                        | Total amount of unclassified shares (in Rs.)             |  |  |  |

| 7.* Issued capital of the company               | (in Rs.) 63,6     | 23,350.00                                                 |                 |
|-------------------------------------------------|-------------------|-----------------------------------------------------------|-----------------|
| Break up of Issued capital                      |                   |                                                           |                 |
| *Number of equity shares                        | 6,362,335         | ] Total amount of equity shares (in Rs.)                  | 63,623,350.00   |
| Nominal amount per equity share                 | 10                |                                                           |                 |
| *Number of preference shares                    | 0                 | Total amount of preference shares<br>(in Rs.)             |                 |
| Nominal amount per preference share             |                   |                                                           |                 |
| 8. * Subscribed capital of the compa            | ny (in Rs.) 63,62 | 23,350.00                                                 |                 |
| Break up of Subscribed capital                  |                   |                                                           |                 |
| *Number of equity shares                        | 6,362,335         | ] Total amount of equity shares (in Rs.                   | ) 63,623,350.00 |
| Nominal amount per equity share                 | 10                |                                                           |                 |
| *Number of preference shares                    | 0                 | Total amount of preference shares (in Rs.)                |                 |
| Nominal amount per preference<br>share          |                   |                                                           |                 |
| 9. * Paid up capital of the company             | (in Rs.) 63,62    | 23,350.00                                                 |                 |
| Break up of Paid up capital                     | s.)               |                                                           |                 |
| * Number of equity shares                       | 6,362,335         | ] Total amount of equity shares (in Rs.)                  | 63,623,350.00   |
| Nominal amount per equity share                 | 10                |                                                           |                 |
| * Number of preference shares                   | 0                 | ] Total amount of preference shares<br>(in Rs.)           |                 |
| Nominal amount per preference share             |                   | (                                                         |                 |
| 10. *Total debentures of the compan             | (in Ro)           | ]                                                         |                 |
| Break up of Debenture                           | y (in Rs.) 0.00   |                                                           |                 |
| * Number of non convertible debentures          | 0                 | Total amount of non convertible<br>debentures (in Rs.)    |                 |
| Nominal amount per non convertible debenture    |                   |                                                           |                 |
| * Number of partly convertible debentures       | 0                 | Total amount of partly<br>convertible debentures (in Rs.) |                 |
| Nominal amount per partly convertible debenture |                   |                                                           |                 |
| * Number of fully convertible debentures        | 0                 | Total amount of fully convertible<br>debentures (in Rs.)  |                 |
| Nominal amount per fully convertible debenture  |                   |                                                           |                 |